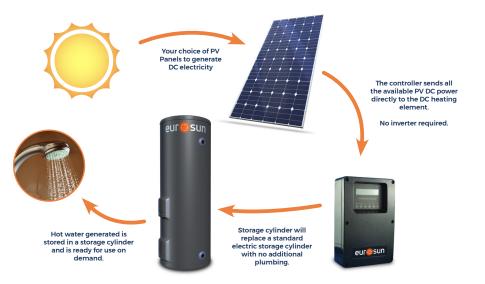

eur@sun

0

**PV Power directly heats water** 

Latest Solar hot water technology saves up to 90% on water heating bills.

eur@sun

# HOW EUROSUN POWER DIRECT WORKS



### **ELECTRIC OR GAS BOOSTING**

Electric or Instantaneous gas boost ensures continuous hot water and only operates during periods of low solar contribution or high hot water demand.

| CONTROLLER                |                     |                     |                      |  |  |
|---------------------------|---------------------|---------------------|----------------------|--|--|
| System<br>Power<br>(nom.) | 2220W               | 2960W               | 3700W                |  |  |
| Number of<br>PV Panels    | 6 (2 x 3<br>Panels) | 8 (2 x 4<br>Panels) | 10 (2 x 5<br>Panels) |  |  |
| Height                    | 220mm               |                     |                      |  |  |
| Width                     | 145mm               |                     |                      |