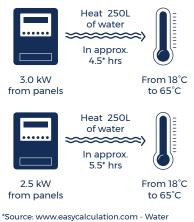

#### SYSTEM PERFORMANCE EXAMPLES:

Heating Time

| CYLINDER         |        |                       |         |
|------------------|--------|-----------------------|---------|
| Diameter         | 652mm  | Rated Delivery        | 250L    |
| Overall Height   | 1470mm | <b>Boost Capacity</b> | 130L    |
| Inlet Height     | 105mm  | PTR (Hot Relief)      | 850 kPa |
| Outlet Height    | 1220mm | ECV (Cold Relief)     | 700 kPa |
| Storage Capacity | 270L   | Max Supply Temp       | 70°C    |
|                  |        |                       |         |